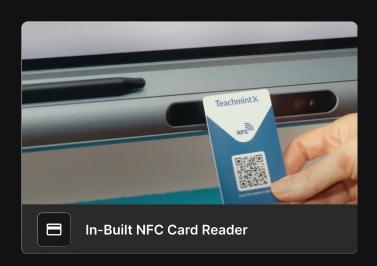

# **Hardware Specification**

| Model Name                            | Teachmint X 65/75/86 Pro & Teachmint X 75/86 Plus                                                                                                                                                                     |
|---------------------------------------|-----------------------------------------------------------------------------------------------------------------------------------------------------------------------------------------------------------------------|
| Screen Size                           | 1.64m (65") / 1.89m (75") / 2.17m (86")                                                                                                                                                                               |
| Operating System                      | Android 14.0 EDLA                                                                                                                                                                                                     |
| RAM/ ROM                              | 8GB RAM / 128GB ROM                                                                                                                                                                                                   |
| CPU                                   | Octa Core   RK3576 (4* ARM Cortex A72 @ 2.2 GHz + 4* ARM Cortex A53 @ 2 GHz)                                                                                                                                          |
| GPU                                   | Mali-G52 MC3                                                                                                                                                                                                          |
| Camera                                | Auto-focus 48 MP 4K UHD Quality Video Al camera with sound localization and intelligent framing (Pro Models Only)                                                                                                     |
| Mic                                   | 8-Array Mic (Pro Models Only)                                                                                                                                                                                         |
| Security                              | NFC Integration for quick & secure teacher login                                                                                                                                                                      |
| Surface Protection                    | 3.2mm Toughened Glass   9H Hardness                                                                                                                                                                                   |
| Backlight Type                        | D-LED edge Type                                                                                                                                                                                                       |
| Refreshing Frequency                  | 60Hz                                                                                                                                                                                                                  |
| Brightness                            | 450 nits                                                                                                                                                                                                              |
| Contrast Ratio                        | Typ:1200:1                                                                                                                                                                                                            |
| Response time                         | Typ.:8ms                                                                                                                                                                                                              |
| Display Colors                        | 1.07 Billion (10-bit)                                                                                                                                                                                                 |
| Lifespan                              | 50,000 hours                                                                                                                                                                                                          |
| Housing Material & Color              | Aluminum/Metal, Silver Grey                                                                                                                                                                                           |
| Maximum Power consumption without OPS | 340W / 380W / 460W                                                                                                                                                                                                    |
| Audio Output Power                    | 2x20W/6Ω Speakers                                                                                                                                                                                                     |
| Wi-Fi Standard                        | Dual Band (2.4GHz/5GHz, 802. 11a/b/g/n/ac)                                                                                                                                                                            |
| Bluetooth                             | Bluetooth 5.0                                                                                                                                                                                                         |
| Connectivity Ports                    | HDMI, USB 3.0, USB 2.0, USB-C, Touch-USB, LAN, Mic In, Audio Out                                                                                                                                                      |
| Al Features                           | EduAl-Powered Features                                                                                                                                                                                                |
| Packaging / Accessories               | Remote, Touch Pen, 3M Power Cord, 3M USB A-B Cable, 3M HDMI Cable, Power Cord, NFC Cards, Wire Casing, User Manual, Installation Documents, Microfiber Cloth, Warranty card, Metal Fastners, Metal Screws, Wall Mount |

# **Software Capabilities**

|                                       | Google Suite & MS Office Ready                                                                                                                                                     |
|---------------------------------------|------------------------------------------------------------------------------------------------------------------------------------------------------------------------------------|
|                                       | Android & Meeting Apps Support                                                                                                                                                     |
| Device-Level Capabilities             | Smart Device Connectivity – Effortless pairing with smart devices                                                                                                                  |
|                                       | Wireless Casting & Screen Sharing                                                                                                                                                  |
|                                       | Live Virtual Teaching on Low Bandwidth (<1 Mbps) – Smooth video and audio for seamless online learning  Connected Classroom App                                                    |
| Operating System                      | Authentic Android 14 – Latest features and enhanced security                                                                                                                       |
| Enhanced Security                     | Google Play Protect                                                                                                                                                                |
| Official Google Services              | Chrome, YouTube, Gmail, Play Store, Settings, Docs, Slides, Sheets, Chat, Drive, Meet, and Calendar                                                                                |
| Teaching Software - Whiteboard        | Class Prep with EduAl                                                                                                                                                              |
|                                       | Al PPT Creator with Class Prep                                                                                                                                                     |
|                                       | NFC-Based Login for Secure Access                                                                                                                                                  |
|                                       | Attendance Management - Take Student Attendance (Remote & In-Class)                                                                                                                |
|                                       | Import Documents & Multimedia into Lessons                                                                                                                                         |
|                                       | Al Quick Quiz Creator                                                                                                                                                              |
|                                       | Live Class Feature for Virtual/Hybrid Learning                                                                                                                                     |
|                                       | Screen Share on Live Class                                                                                                                                                         |
|                                       | Live Chat & Polling During Class. Online Collaboration with Students, with Access Control Options.                                                                                 |
|                                       | Class Lecture Recording, Publishing for Students & Class Summarizer.                                                                                                               |
|                                       | Pen Types: Solid Pen, Highlighter. Text Color Customization                                                                                                                        |
|                                       | Stylus Customization: Write, Erase, Select, and Highlight Options                                                                                                                  |
|                                       | Handwriting-to-Text Conversion (OCR - Optical Character Recognition)                                                                                                               |
|                                       | Single & Multi-Touch Writing Capabilities                                                                                                                                          |
|                                       | EduAl-Powered Features                                                                                                                                                             |
|                                       | Drag & Drop Multimedia (Images, Videos, Text)                                                                                                                                      |
|                                       | Palm Erase Feature                                                                                                                                                                 |
|                                       | Smart Search with EduAl                                                                                                                                                            |
|                                       | Text-to-Speech AI on Whiteboard                                                                                                                                                    |
|                                       | Smart Shape Recognition                                                                                                                                                            |
|                                       | 2D & 3D Shape Tools with Measurements                                                                                                                                              |
|                                       | Create & Share Assignments, Tests, with Analytics & Insights                                                                                                                       |
|                                       | Lesson Sharing via QR Code, WhatsApp, or Email                                                                                                                                     |
|                                       | Test & Homework Viewing                                                                                                                                                            |
|                                       | Multipage Clipboard & Multi-App Split Screen                                                                                                                                       |
|                                       | Smart Tools: Visual Simulations, Graphs, Calculators, Dictionary, and Periodic Table                                                                                               |
|                                       | Math Problem Solver: Solutions, Explanations, & Graphs                                                                                                                             |
|                                       | Lesson creation using Whiteboard, PPT, or PDF                                                                                                                                      |
|                                       | Offline Mode for Continued Learning                                                                                                                                                |
|                                       | Customizable Background Themes                                                                                                                                                     |
|                                       | NCERT-Aligned Content                                                                                                                                                              |
|                                       | STEM Tools - Math Tools, Physics/Chemistry Simulations                                                                                                                             |
|                                       | Regular Feature Updates                                                                                                                                                            |
| AI-Powered Connected<br>Classroom App | Pre-Class: Al-Driven Lesson Structuring, Lecture & Homework Generation, Lesson Planning and Secure Cloud Acce                                                                      |
|                                       | In-Class: Al-Powered Teaching Assistant, Digital Attendance (Auto-Synced), Interactive Whiteboard with Al Live Class, Share Class Notes & Recordings and Instant Lesson Publishing |