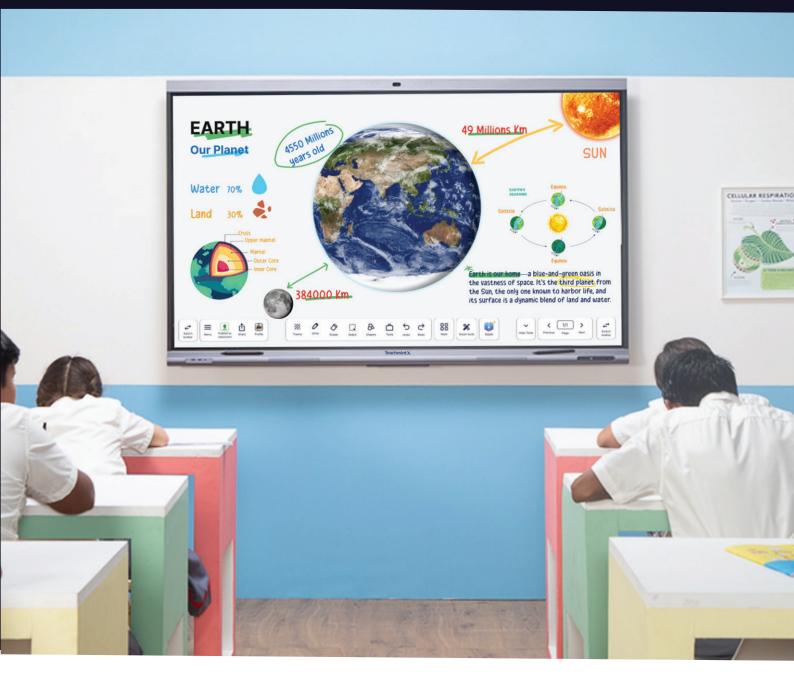

# **All-in-One Teaching Whiteboard**

#### **Annotations & Shapes**

Write and annotate with adjustable pen features & generate shapes.

#### **Conduct Live Classes**

Schedule, conduct, and record live classes with ease.

#### **Template and Background**

Customizable background themes & colours.

#### **Maths Equation Solver**

Write equations on the whiteboard, and EduAl solves them for you.

#### **Import Files**

Import videos, images & pdfs to Whiteboard.

### **Smart Tools**

Simulations, graphs, calculator, dictionary, and the periodic table - all in one.