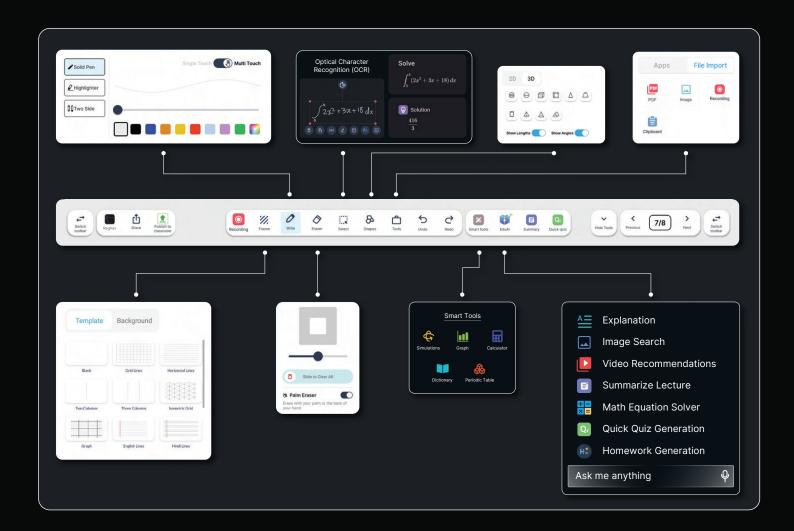

#### **Annotations & Shapes**

Write and annotate with adjustable pen features & generate shapes.

#### **Conduct Live Classes**

Schedule, conduct, and record live classes with ease.

#### **Template and Background**

Customizable background themes & colours.

#### **Maths Equation Solver**

Write equations on the whiteboard, and EduAl solves them for you.

#### **Import Files**

Import videos, images & pdfs to Whiteboard.

### **Smart Tools**

Simulations, graphs, calculator, dictionary, and the periodic table - all in one.