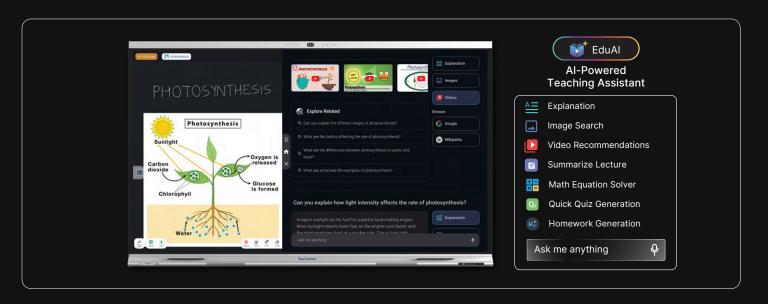

uation Solver**

Write equations on the whiteboard, and EduAl solves them for you.



#### **Import Files**

Import videos, images & pdfs to Whiteboard.



### **Smart Tools**

Simulations, graphs, calculator, dictionary, and the periodic table - all in one.

# **Authentic Google Experience**





### Google Play

Access all your favorite apps directly on the X2 IFPD



### Google Android 14

Latest & authentic experience







### Google Docs Editor

Open files directly from your X2 Panel using any Google Docs Editor



# Optimized Performance with Google Services

Smooth & efficient app experience

Secure & updated with Google services









### System Apps

Pre-installed on X2 series



### Google Play Protect

**Experience Enhanced Security** 

# **AI-Powered Teaching Assistant**



# Powered by Next-Gen Hardware

Powerful performance, seamless interaction, and future-ready technology.













# **Hardware Specification**

| Model Name                            | Teachmint X 65/75/86 Pro & Teachmint X 75/86 Plus                                                                                                                                                                     |
|---------------------------------------|-----------------------------------------------------------------------------------------------------------------------------------------------------------------------------------------------------------------------|
| Screen Size                           | 1.64m (65") / 1.89m (75") / 2.17m (86")