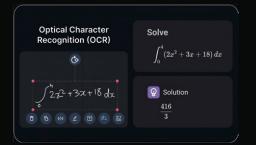

#### **Maths Equation Solver**

Write equations on the whiteboard, and EduAl solves them for you.